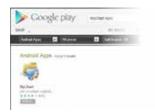

### 

Download the MyChart application from the Android Market (search for "Epic MyChart").