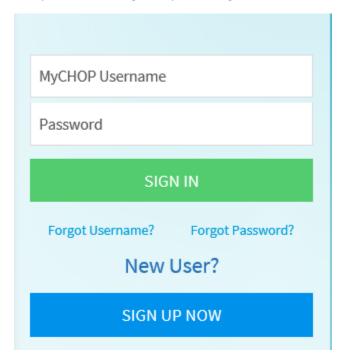

## Navigating to MyChop and Ambra as a Patient

- 1. Login to MyChop using this link <a href="https://mychop.chop.edu">https://mychop.chop.edu</a>
  - a. If you have signed up, then add "username" and "password"
  - b. If you have not signed up, then Sign as a "new User"