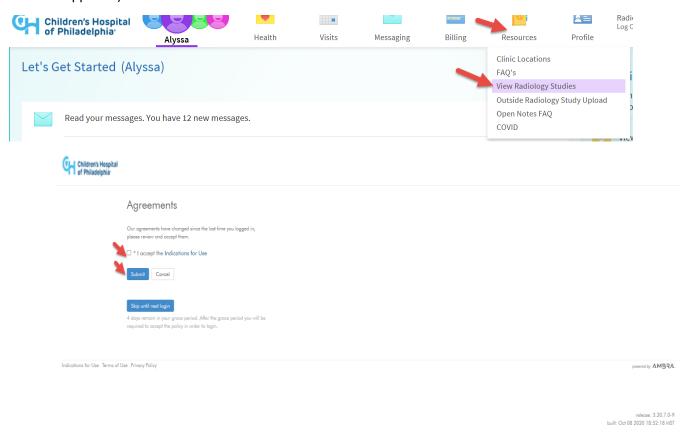

7. Once the Particular patient is open. Click on the Resources and "View Radiology Studies". Then accept the Agreements and click on Submit. (this will only happen for the First time or anytime

the agreements change on Ambra side and logging in for the first time after the change has happened)