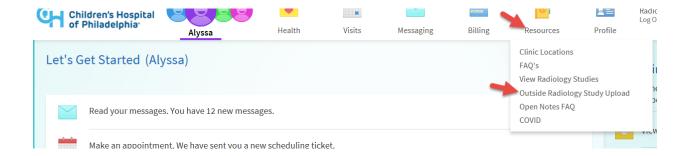

2. This will direct to the Home page. It will show the Patient(s) that are linked to that account, Under the name of the Patient, for Example Radiology as shown below.

3. The click on the Resources Tab and "Outside Radiology study Upload" to upload images to CHOP, as shown below.